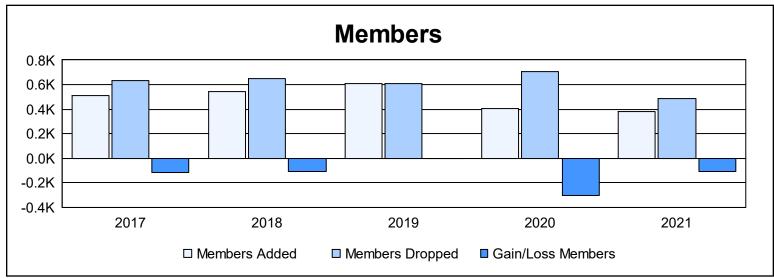

| Year      | New<br>Clubs | Dropped<br>Clubs | Gain/<br>Loss<br>Clubs | New<br>Members | Charter<br>Members | Reinstate<br>Members | Transfer<br>Members | Total<br>Member<br>Added | Total<br>Members<br>Dropped | Gain/<br>Loss<br>Members |
|-----------|--------------|------------------|------------------------|----------------|--------------------|----------------------|---------------------|--------------------------|-----------------------------|--------------------------|
| 2016-2017 | 2            | 6                | -4                     | 417            | 48                 | 25                   | 24                  | 514                      | 633                         | -119                     |
| 2017-2018 | 3            | 4                | -1                     | 402            | 86                 | 47                   | 6                   | 541                      | 652                         | -111                     |
| 2018-2019 | 4            | 7                | -3                     | 427            | 102                | 46                   | 33                  | 608                      | 610                         | -2                       |
| 2019-2020 | 3            | 7                | -4                     | 249            | 78                 | 60                   | 20                  | 407                      | 707                         | -300                     |
| 2020-2021 | 2            | 9                | -7                     | 247            | 54                 | 60                   | 19                  | 380                      | 485                         | -105                     |
| Average   | 3            | 7                | -4                     | 348            | 74                 | 48                   | 20                  | 490                      | 617                         | -127                     |